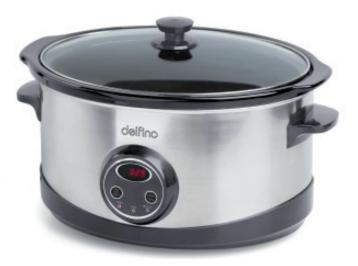

## Programmable Slow Cooker DLSC445

Large 6.5 litre/quart capacity for delicious family style meals - ready when you get home

Elegant stainless steel

Versatile ceramic casserole can be used in the freezer, refrigerator, microwave, convection or conventional oven or doubles as a serving dish

Programmable control pad selects time, temperature and switches to "warm" once cooking is complete

Low heat tenderizes less expensive cuts of meat

Domed lid allows condensation to drip back inside forming a water seal that helps retain flavour and heat

See-through tempered glass lid to monitor the cooking process

Dishwasher safe ceramic casserole and lid

Dualit

delfino

AROMA

Тоазтезз

Agrupación Industrial Wire S.A. de C.V.

Carretera Villa Nicolás Romero No. 86, Col. Pedregal de Atizapán, Atizapán de Zaragoza, Estado de México, C.P. 52948 Conmutador: +52(55) 1668 5171