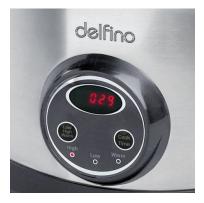

Programmable control pad selects time, temperature and switches to "warm" once cooking is complete

Low heat tenderizes less expensive cuts of meat

Domed lid allows condensation to drip back inside forming a water seal that helps retain flavour and heat