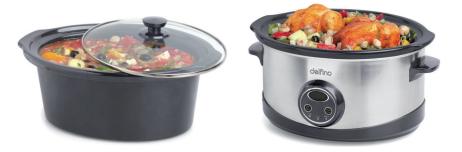

## Programmable Slow Cooker DLSC445

Large 6.5 litre/quart capacity for delicious family style meals - ready when you get home

Elegant stainless steel

Versatile ceramic casserole can be used in the freezer, refrigerator, microwave, convection or conventional oven or doubles as a serving dish

See-through tempered glass lid to monitor the cooking process

Dishwasher safe ceramic casserole and lid

Dualit

delfino

AROMA

Тоазтезз

Agrupación Industrial Wire S.A. de C.V.

Carretera Villa Nicolás Romero No. 86, Col. Pedregal de Atizapán, Atizapán de Zaragoza, Estado de México, C.P. 52948 Conmutador: +52(55) 1668 5171