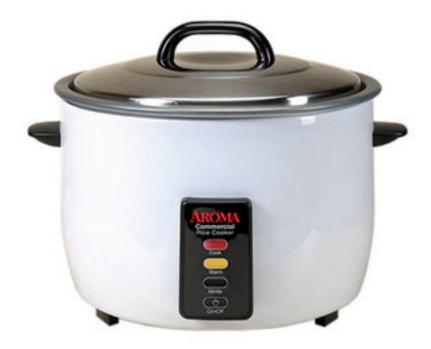

## **Commercial 48-Cup Rice Cooker**

Prepares up to 48 cups of cooked rice Heavy-duty stainless steel lid and durable body; designed for continuous commercial use Switches automatically to keep-warm mode when rice is cooked Electronic control panel is simple to operate For commercial use only

Commercial 48-Cup Rice Cooker

Dualit

Save time and energy with this 48-cup commercial rice cooker from Aroma. Just add water, push a button and walk away! It automatically senses when rice is finished and switches to keep warm mode, leaving you free to work in the kitchen. The heavy duty lid and cooking pot are designed for continuous use and maximum durability so you can count of batch after batch of perfect, fluffy rice for years to come. Includes measuring cup and serving spatula.