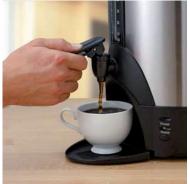

## **Stainless Steel 40-Cup Coffee Urn**

Large 40-cup capacity is ideal for any gathering
Stainless steel brew basket, inner urn and exterior
Double-walled insulation keeps the exterior cool to the touch,
while coffee stays hot
Brews up to 40-cups of delicious coffee in just 30 minutes
Drip-free spout and cup stand for seamless pouring
Power and Ready indicator lights

## Stainless Steel 40-Cup Coffee Urn

This attractive brushed stainless steel coffee urn is perfect for home entertaining or at the office. Its generous 40-cup brewing capacity and double-walled insulation keep your coffee hot for hours, while the exterior stays cool to the touch. With its easy-to-read water level indicator, you never have to guess when the coffee's about to run out! The two-way spout lets guests dole out cup by cup or use continuous pour, and the indented cup stand permits easy self-serving. The inner urn and brew basket are both stainless steel. Features a durable brewing basket and power/ready indicator lights.