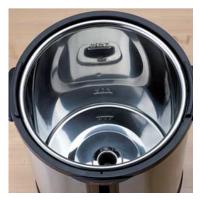

## **Stainless Steel 40-Cup Coffee Urn**

Large 40-cup capacity is ideal for any gathering
Stainless steel brew basket, inner urn and exterior
Double-walled insulation keeps the exterior cool to the touch,
while coffee stays hot
Brews up to 40-cups of delicious coffee in just 30 minutes
Drip-free spout and cup stand for seamless pouring
Power and Ready indicator lights

## Stainless Steel 40-Cup Coffee Urn

This attractive brushed stainless steel coffee urn is perfect for home entertaining or at the office. Its generous 40-cup brewing capacity and double-walled insulation keep your coffee hot for hours, while the exterior stays cool to the touch. With its easy-to-read water level indicator, you never have to guess when the coffee's about to run out! The two-way spout lets guests dole out cup by cup or use continuous pour, and the indented cup stand permits easy self-serving. The inner urn and brew basket are both stainless steel. Features a durable brewing basket and power/ready indicator lights.