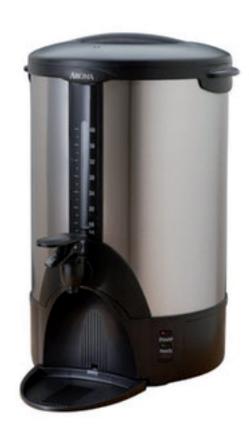

## **Stainless Steel 40-Cup Coffee Urn**

Large 40-cup capacity is ideal for any gathering
Stainless steel brew basket, inner urn and exterior
Double-walled insulation keeps the exterior cool to the touch,
while coffee stays hot
Brews up to 40-cups of delicious coffee in just 30 minutes
Drip-free spout and cup stand for seamless pouring
Power and Ready indicator lights

## Stainless Steel 40-Cup Coffee Urn

This attractive brushed stainless steel coffee urn is perfect for home entertaining or at the office. Its generous 40-cup brewing capacity and double-walled insulation keep your coffee hot for hours, while the exterior stays cool to the touch. With its easy-to-read water level indicator, you never have to guess when the coffee's about to run out! The two-way spout lets guests dole out cup by cup or use continuous pour, and the indented cup stand permits easy self-serving. The inner urn and brew basket are both stainless steel. Features a durable brewing basket and power/ready indicator lights.